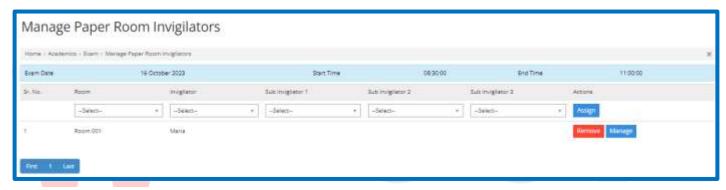

## Paper Management

1. In paper management, you can perform different operations.

1. You can assign one or multiple invigilators to that paper.

2. After that you can keep a record of number of papers assigned to that invigilator and number of papers submitted.