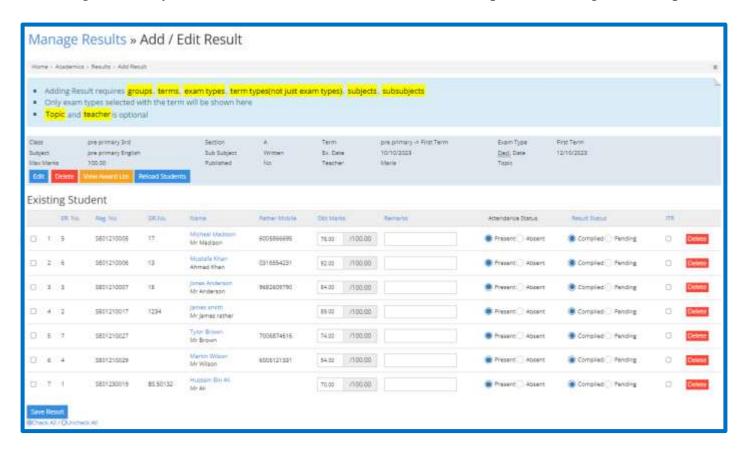

## **Result**

1. Student results for all classes, subjects, and exam types can be added and easily managed, including the ability to filter and sort the data, view trends and patterns, and generate reports.