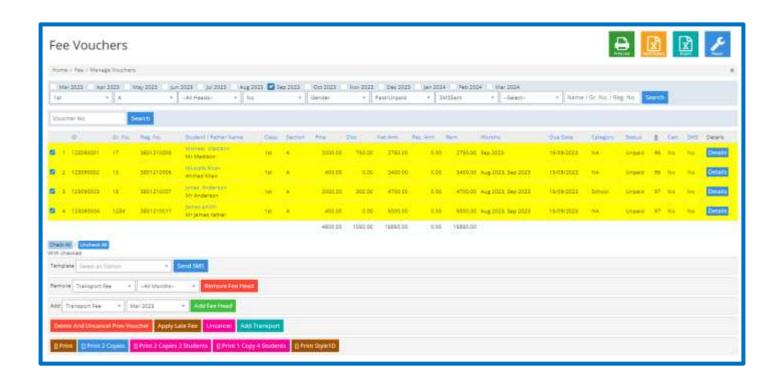

## **Manage Vouchers**

- 1. You can print fee vouchers individually or in batches.
- 2. You can receive add/remove fee heads from here and you can receive fee.
- 3. You can delete any voucher or send reminder SMS to students.

## **Voucher Payments**

- 1. You can receive a fee with a single click.
- 2. You can also receive fee partially.

#### • Fee Voucher Creation:

Generate fee vouchers on a single click, simplifying the fee collection process for the institution.

#### • Receive Fee Vouchers:

Record fee payments efficiently, keeping track of paid and pending fees, and ensuring transparency in financial transactions.