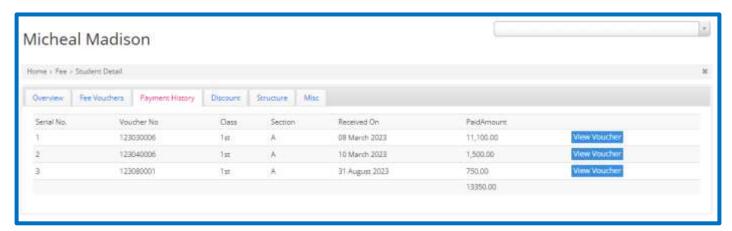

#### **Student Fee History**

1. You can view specific students fee history including paid and unpaid vouchers, discounts, and fee structure.

## **Voucher Payments**

- 1. You can receive a fee with a single click.
- 2. You can also receive fee partially.