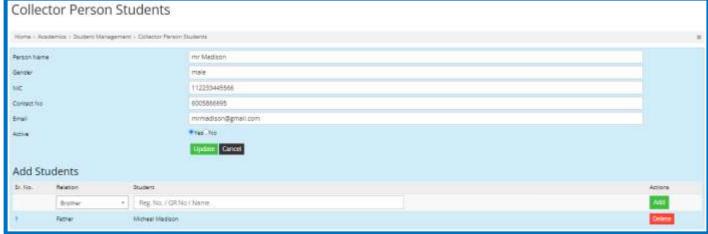

## **Collector Person Management**

1. Add/Manage collector person(s) who are allowed to collect child.