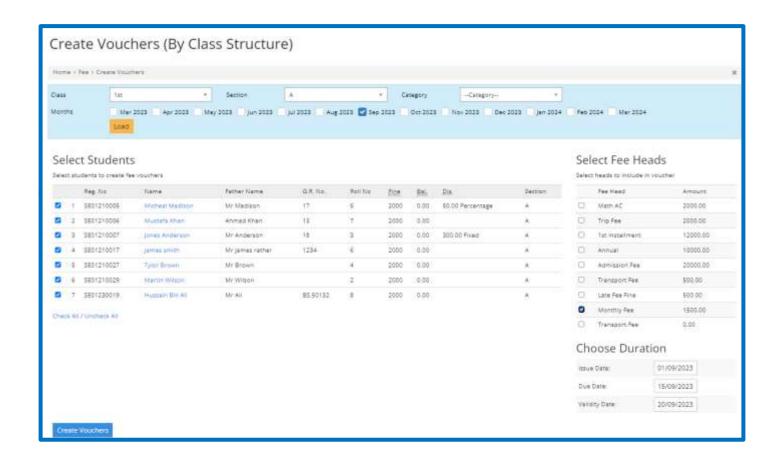

## **Create Vouchers.**

- 1. You can create vouchers with a few clicks.
- 2. You can create vouchers for the whole class or a single student.
- 3. You can select one or more fee heads as per your needs.