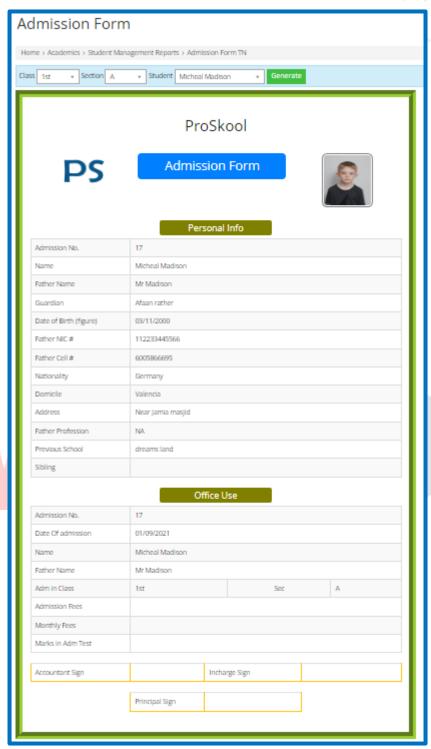

## **Issue ID Cards**

1. Once the student is enrolled in the school, the software automatically generates the following documents i.e., admission forms and ID cards.