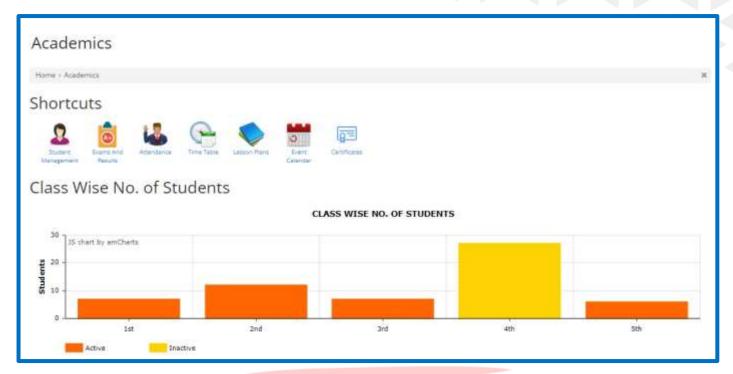

ports for informed decision-making and









## **Conclusion:**

School Management Software is your institution's all-in-one solution for efficient and effective management. From student enrollment to HR, fee management, exam and result management, it empowers educational institutions to provide a top tier learning experience while enhancing administrative operations. Experience the future of educational administration with our comprehensive software solution.









## **Student Management**

## **Applicant Management**

1. Enroll the applicants who have applied for admissions in school.



Silicon Oasis, Dubai



## **Manage Students**

- 1. Manage the information of the enrolled students.
- 2. Information can be filtered using name, class, gender, roll number, or any keyword.







## Student Strength Monthwise

Home > Academics > Student Management Reports > Student Strength Monthwise

| Class | Mar<br>2023 | Apr<br>2023 | May<br>2023 | Jun<br>2023 | Jul<br>2023 | Aug<br>2023 | Sep<br>2023 | Oct<br>2023 | Nov<br>2023 | Dec<br>2023 |
|-------|-------------|-------------|-------------|-------------|-------------|-------------|-------------|-------------|-------------|-------------|
| 1st   | 6           | 6           | 6           | 6           | 6           | 7           | 7           | 7           | 7           | 7           |
| 2nd   | 12          | 12          | 12          | 12          | 12          | 12          | 12          | 12          | 12          | 12          |
| 3rd   | 7           | 7           | 7           | 7           | 7           | 7