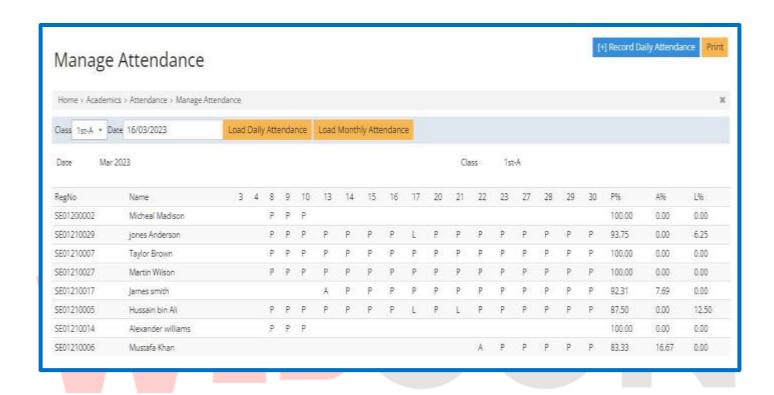

| 6           | 6           | 6           |
| Total | 54          | 54          | 54          | 54          | 54          | 32          | 32          | 32          | 32          | 32          |















## **Issue ID Cards**

1. Once the student is enrolled in the school, the software automatically generates the following documents i.e., admission forms and ID cards.

















## **Edit Information**

- 1. Students can be managed or edited from the manage student dashboard.
- 2. Click on the edit button and edit the information.









## **Attendance Management**

- 1. Record attendance via biometric machine integrated with the software.
- 2. Post / Record attendance manually with a single click.









## **Attendance Reports**

1. You can generate attendance reports.









## **Collector Person Management**

1. Add/Manage collector person(s) who are allowed to collect child.







## **Student Shifting (Promotions/Demotions)**

- 1. Shift students from one class to another class, one section to another section or one branch to another branch.
- 2. Promote the whole class or section to another class or section.
- 3. Demote a student from one class to another class or section.









1. you can create any customized certificate from the certificate builder.







#### School Leaving Certificate









## Birth Certificate Home > Academics > Student Management Reports > Birth Certificate Class 1st Section A Student Jones Anderson Generate School Date of Birth Certificate Jones Anderson Name Father Name Mr Anderson Class Sec 1st Date of birth in Fi