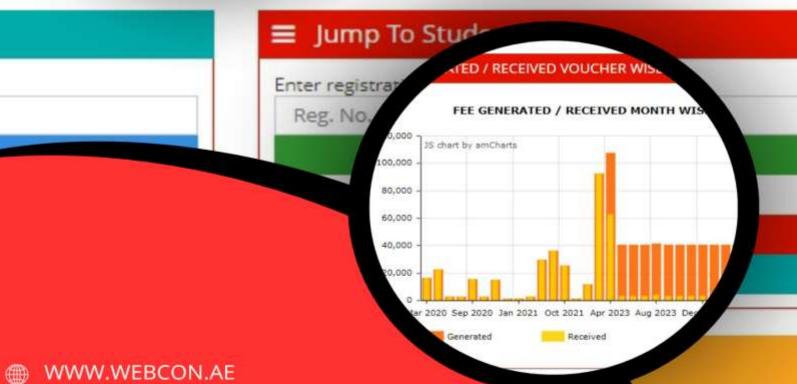

#### Fee Generated/Received

• Here you can view how much fee is generated and how much fee is received.