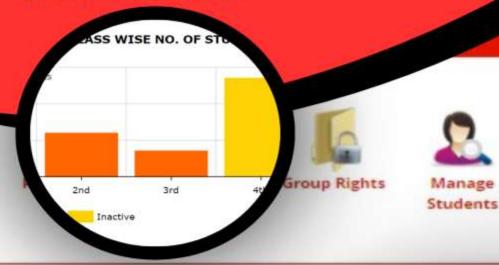

## **User Group**

1. Here you can add multiple user groups, assigning them Group rights.

## **User Rights**

3. Once you have created a user group, here you assign them rights according to their role.