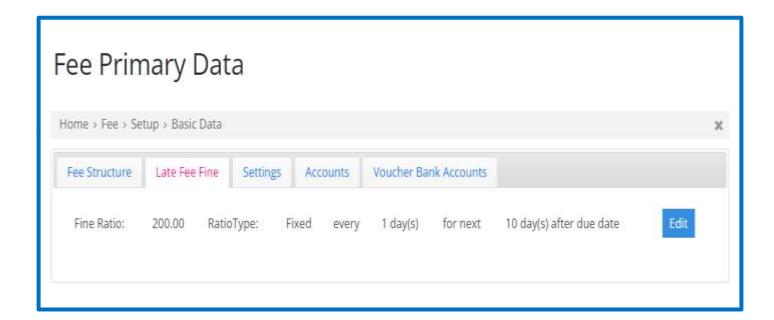

## **Late Fee Fine**

- 1. You can apply fine automatically by predefining it.
- 2. Or you can apply fine when creating a voucher.