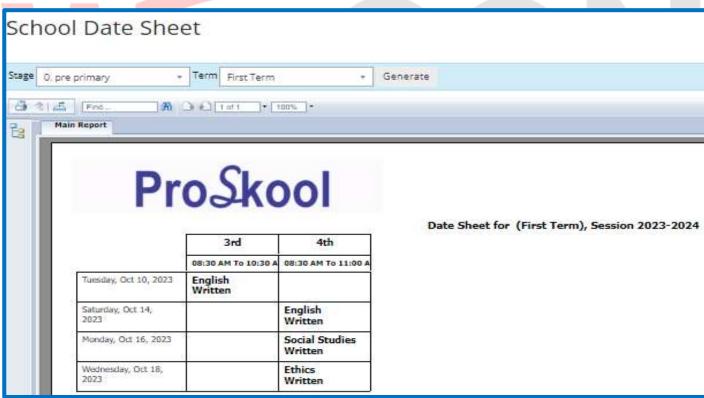

## **DateSheet Management**

1. After registration of class, you Can Add DateSheet for a specific class.