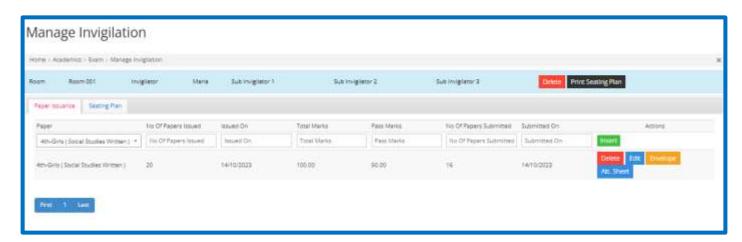

## Paper Management

1. In paper management, you can perform different operations.

1. You can assign one or multiple invigilators to that paper.

2. After that you can keep a record of number of papers assigned to that invigilator and number of papers submitted.