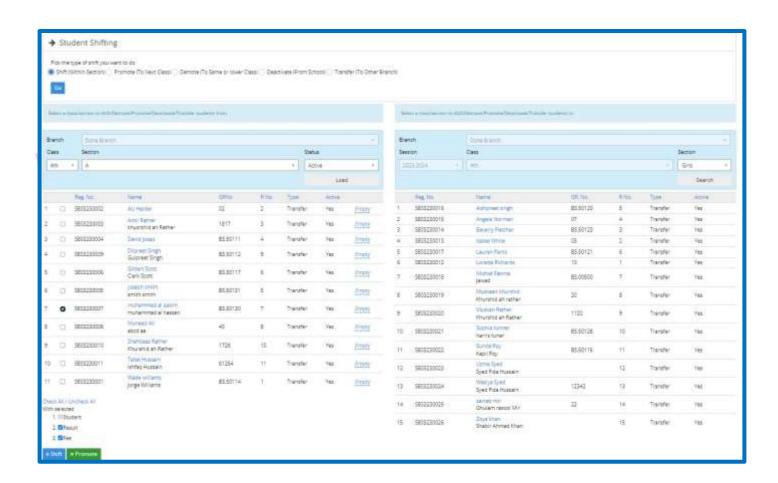

## **Student Shifting (Promotions/Demotions)**

- 1. Shift students from one class to another class, one section to another section or one branch to another branch.
- 2. Promote the whole class or section to another class or section.
- 3. Demote a student from one class to another class or section.