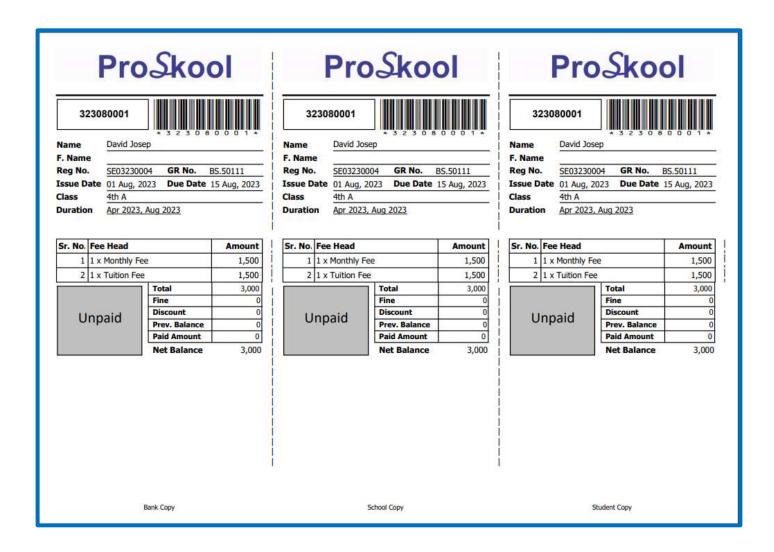

## **Voucher Types**

1. You can print vouchers in different formats i.e., Double, and Triple.

#### • Fee Voucher Creation:

Generate fee vouchers on a single click, simplifying the fee collection process for the institution.