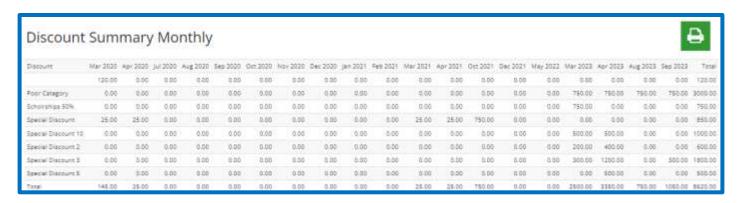

#### **Discount Summary Monthly**

• Here you can view a discount summary for the whole session.