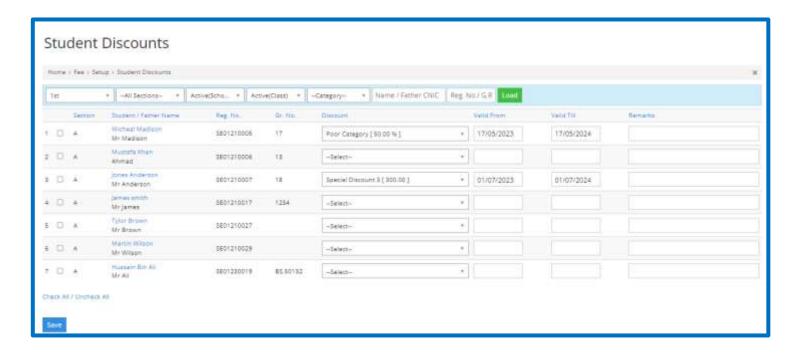

## **Student Discounts**

- 1. You can apply specific discounts to any specific Student.
- 2. You can apply discounts, fixed or percentagewise.