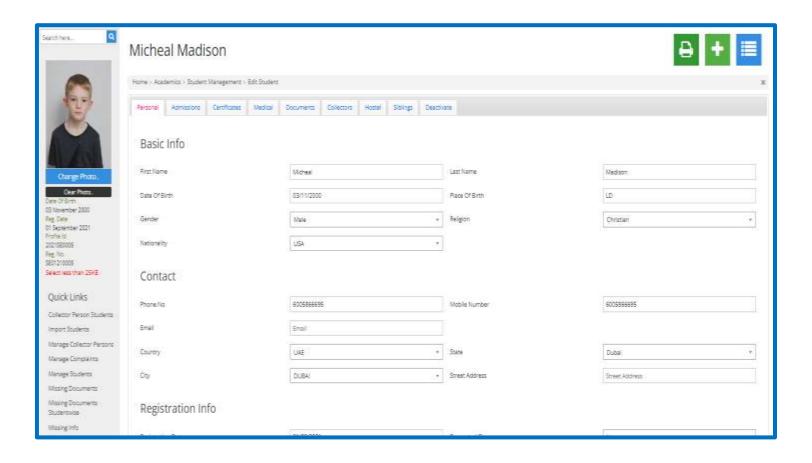

## **Edit Information**

- 1. Students can be managed or edited from the manage student dashboard.
- 2. Click on the edit button and edit the information.