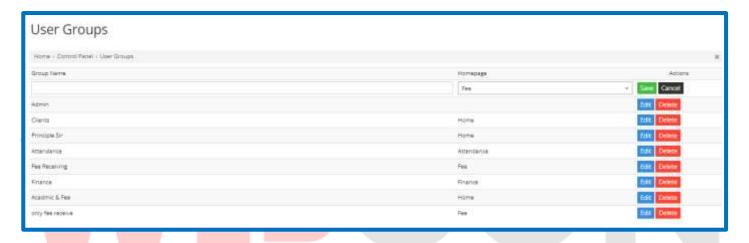

## **User Group**

1. Here you can add multiple user groups, assigning them Group rights.