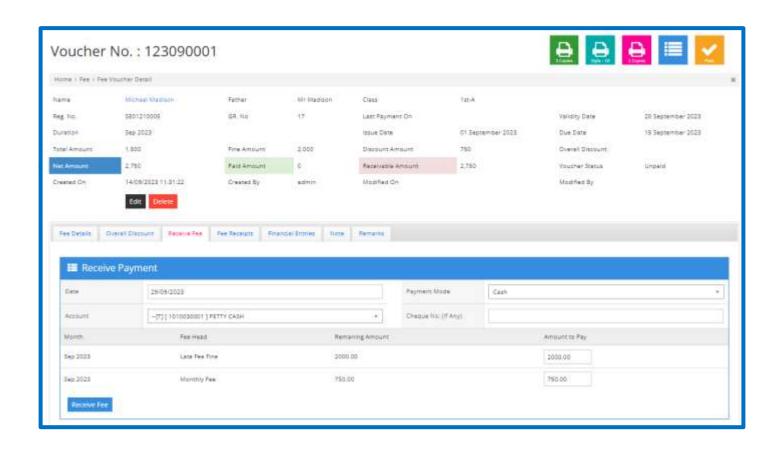

## **Voucher Payments**

- 1. You can receive a fee with a single click.
- 2. You can also receive fee partially.

#### • Receive Fee Vouchers:

Record fee payments efficiently, keeping track of paid and pending fees, and ensuring transparency in financial transactions.