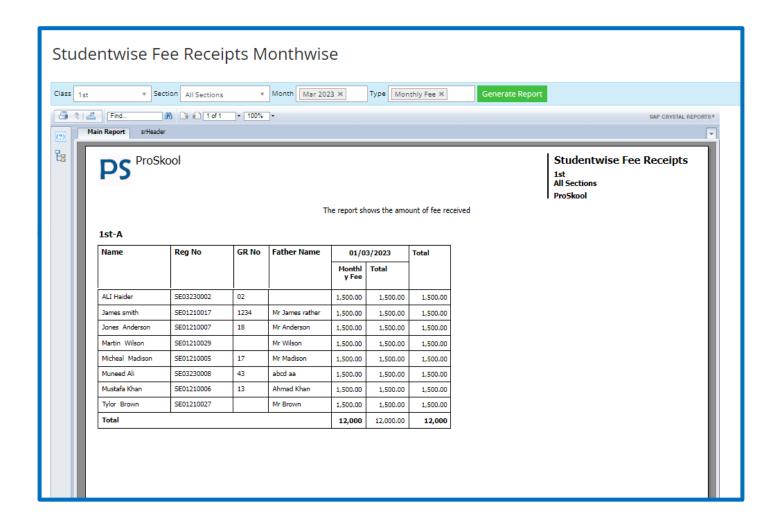

#### **Student wise Fee Receipts**

• Here you can view a ledger of student wise fee generated on monthly basis from a specific date to a specific date.