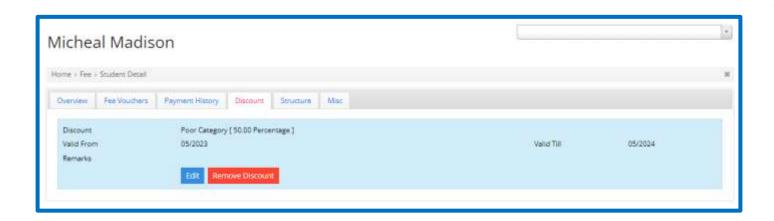

## **Student Discounts**

- 1. You can apply specific discounts to any specific Student.
- 2. You can apply discounts, fixed or percentagewise.

#### • Discounts and Scholarships:

Apply discounts or scholarships to specific students or groups based on predefined criteria, ensuring fair and accurate fee management.

#### **Fee Concession Reports**

- It tells you about the students who are on discounts in your institution.
- It also tells you the duration, discount type, and Amount of discounts.