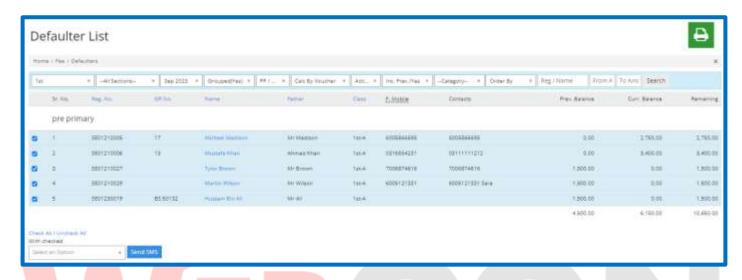

## **Defaulters**

- 1. After the due date, all the unpaid students will be shown in the defaulters list.
- 2. You can also generate reports.
- 3. You can send defaulters SMS to their parents.