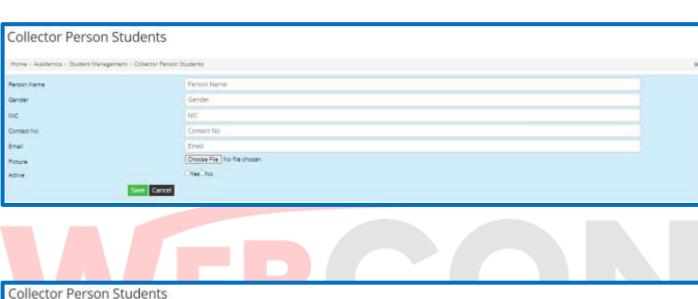

## **Collector Person Management**

1. Add/Manage collector person(s) who are allowed to collect child.