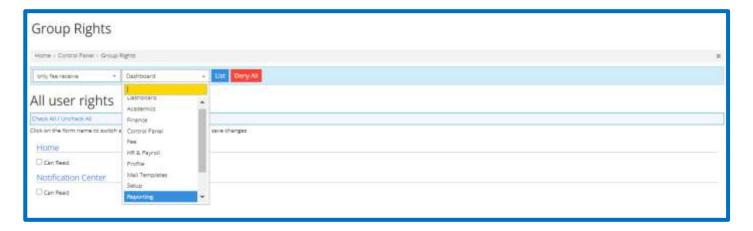

## **User Rights**

3. Once you have created a user group, here you assign them rights according to their role.