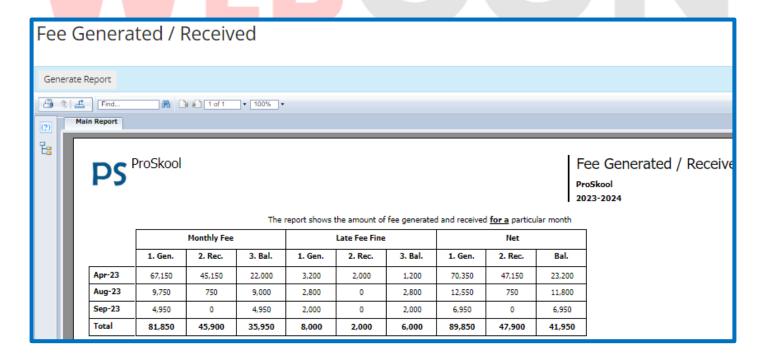

#### Fee Generated/Received

• Here you can view how much fee is generated and how much fee is received.