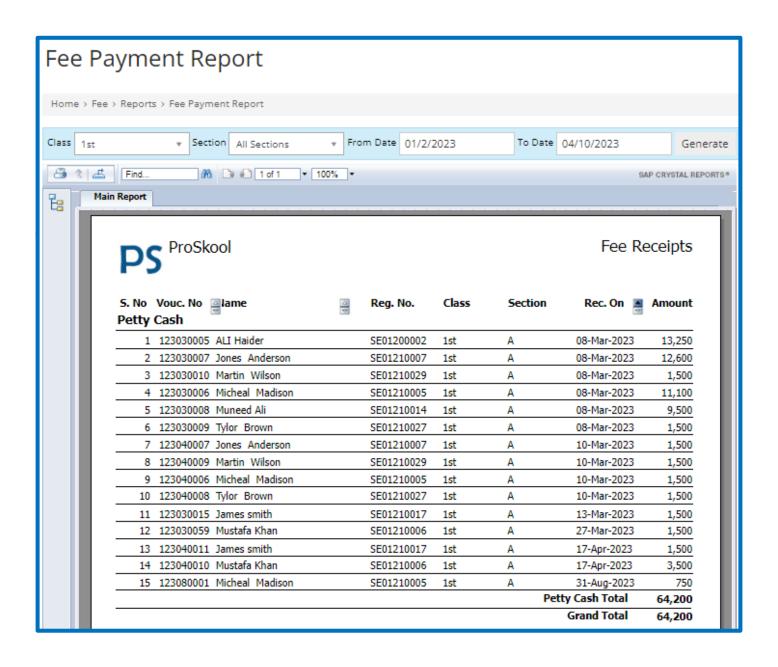

#### **Fee Payment Report**

• Here you can see how much payment is received from a specific date to a specific date.