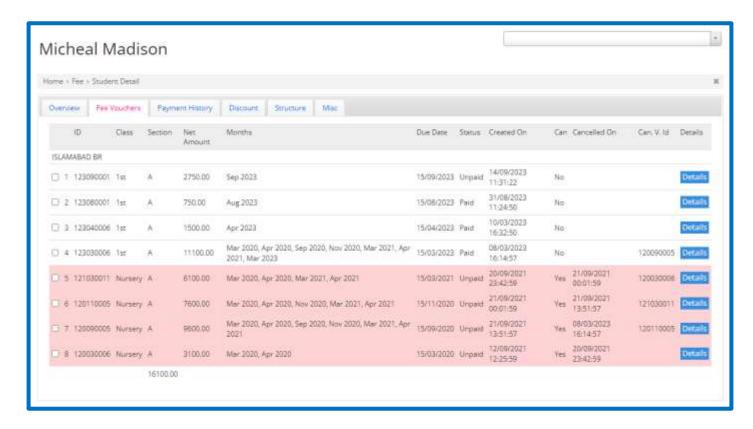

#### **Student Fee History**

1. You can view specific students fee history including paid and unpaid vouchers, discounts, and fee structure.

#### • Fee Voucher Creation:

Generate fee vouchers on a single click, simplifying the fee collection process for the institution.

#### • Receive Fee Vouchers:

Record fee payments efficiently, keeping track of paid and pending fees, and ensuring transparency in financial transactions.

#### **Defaulter List:**

Easily access a list of defaulting students to follow up on pending fees and improve financial accountability.