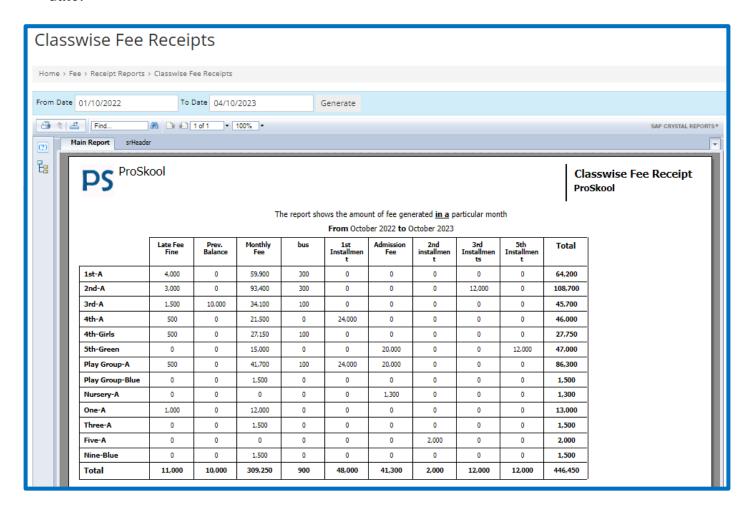

#### Class wise fee receipts

 Here you can view a ledger of class wise fee generated from a specific date to a specific date.