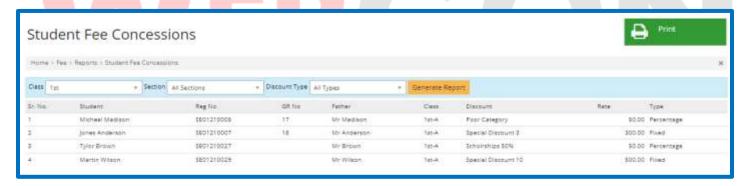

#### **Fee Concession Reports**

- It tells you about the students who are on discounts in your institution.
- It also tells you the duration, discount type, and Amount of discounts.