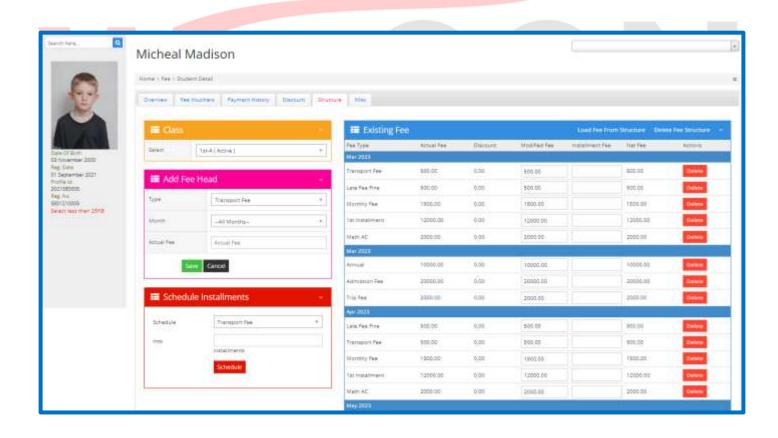

#### **Dynamic Fee Structure.**

- 1. Create Fee structure class wise.
- 2. You can copy it to other classes simultaneously.

Silicon Oasis, Dubai

#### • **Dynamic Fee Structure:**

Create and customize dynamic fee structures that suit your institution's needs. Define various fee components, such as tuition, transportation, or extracurricular activities, and modify them as necessary.