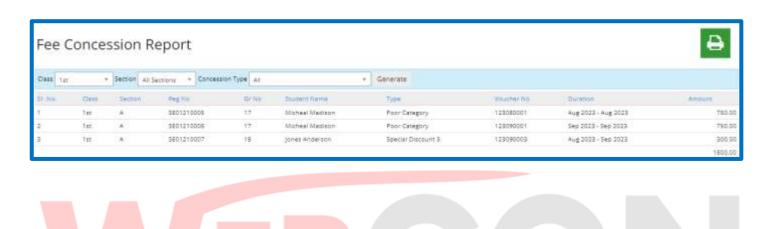

#### **Fee Concession Reports**

- It tells you about the students who are on discounts in your institution.
- It also tells you the duration, discount type, and Amount of discounts.