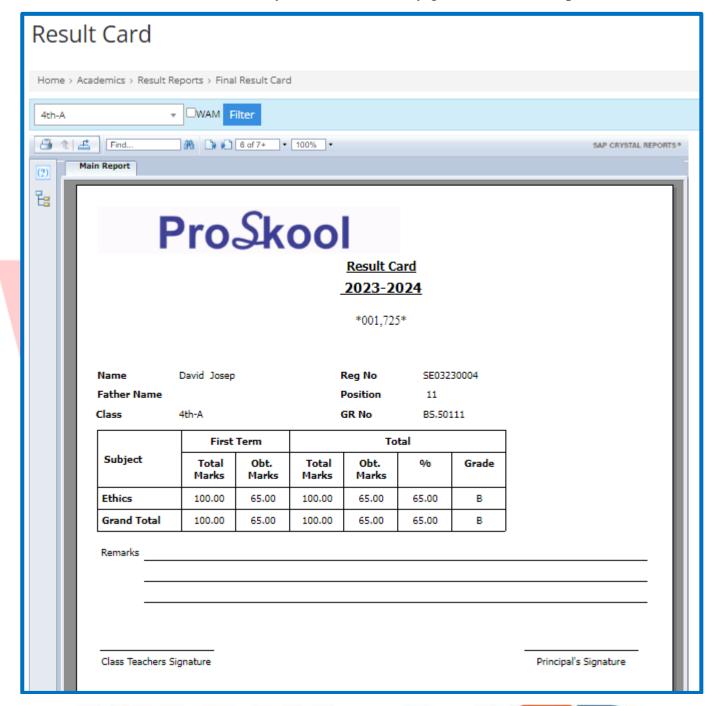

## **Result**

1. Student results for all classes, subjects, and exam types can be added and easily managed, including the ability to filter and sort the data, view trends and patterns, and generate reports.

## **Result Reports**

1. Once student result is added, the system automatically generates result reports.