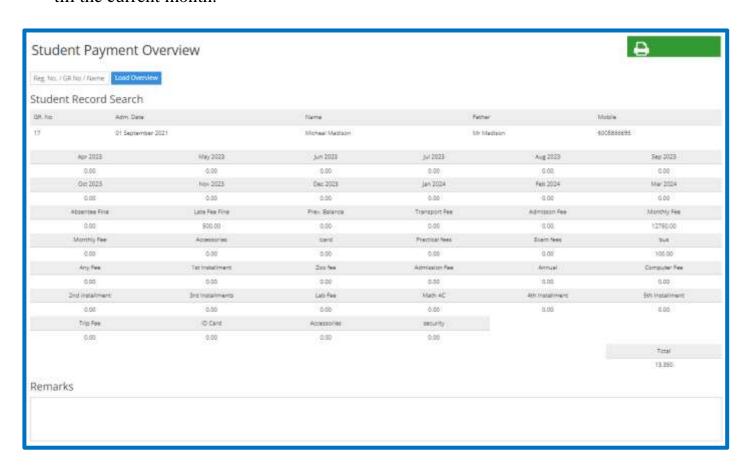

#### **Student Payment Overview**

• It tells you all the payments a specific student made from the start of the current session till the current month.