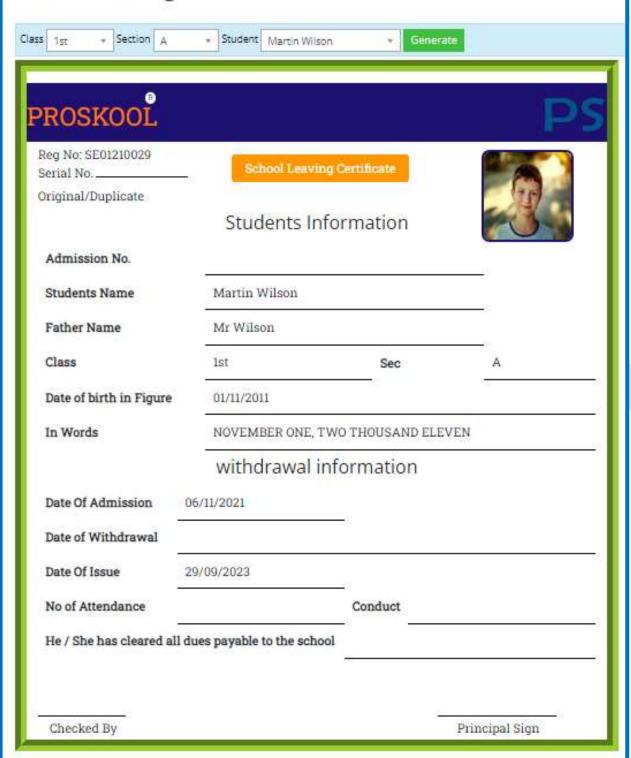

tion.









## **Attendance Management**

- 1. Record attendance via biometric machine integrated with the software.
- 2. Post / Record attendance manually with a single click.









## **Attendance Reports**

1. You can generate attendance reports.









## **Collector Person Management**

1. Add/Manage collector person(s) who are allowed to collect child.







## **Student Shifting (Promotions/Demotions)**

- 1. Shift students from one class to another class, one section to another section or one branch to another branch.
- 2. Promote the whole class or section to another class or section.
- 3. Demote a student from one class to another class or section.









1. you can create any customized certificate from the certificate builder.







#### School Leaving Certificate









## Birth Certificate Home > Academics > Student Management Reports > Birth Certificate Class 1st Section A Student Jones Anderson Generate School Date of Birth Certificate Jones Anderson Name Father Name Mr Anderson Class Sec 1st Date of birth in Figure 01/09/2021 Date of birth in Words SEPTEMBER ONE, TWO THOUSAND TWENTY ONE Sign incharge A.W.R Sign Principal 29-Sep-2023 ProSkool







## **Exam Registration**

1. Register for class to exam and assign students Exam roll number.









## **DateSheet Management**

1. After registration of class, you Can Add DateSheet for a specific class.











## Paper Management

1. In paper management, you can perform different operations.



1. You can assign one or multiple invigilators to that paper.



2. After that you can keep a rec