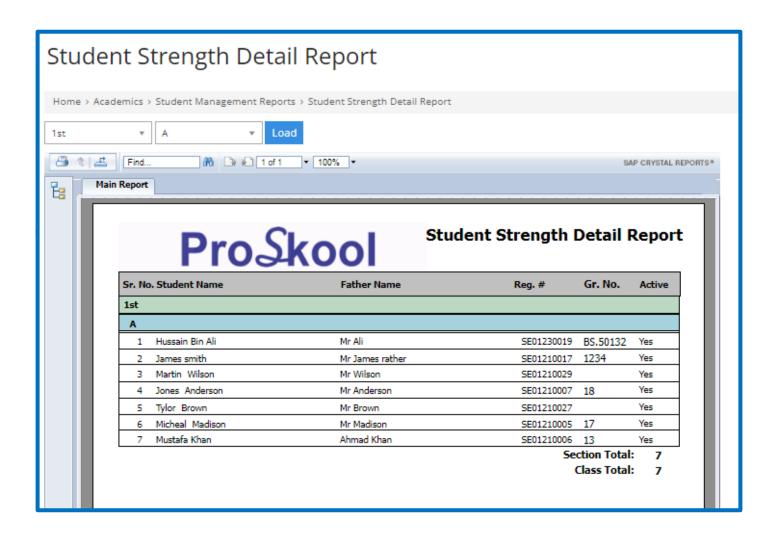

## **Manage Students**

- 1. Manage the information of the enrolled students.
- 2. Information can be filtered using name, class, gender, roll number, or any keyword.