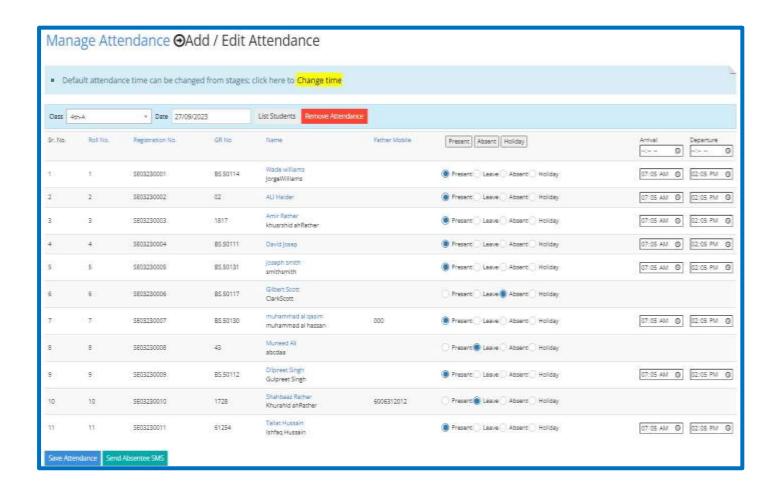

## **Attendance Management**

- 1. Record attendance via biometric machine integrated with the software.
- 2. Post / Record attendance manually with a single click.