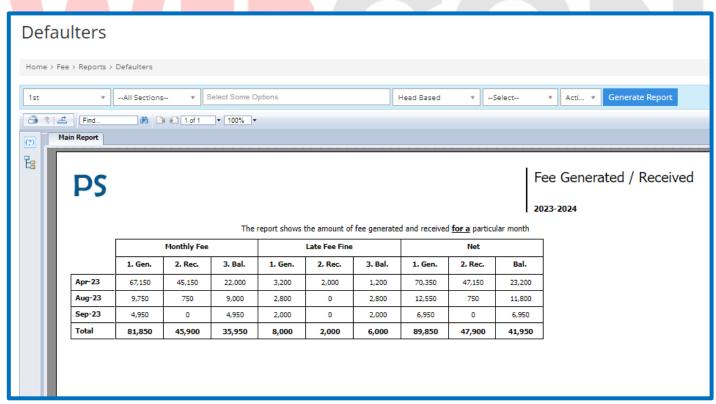

#### Fee Generated/Received

• Here you can view how much fee is generated and how much fee is received.