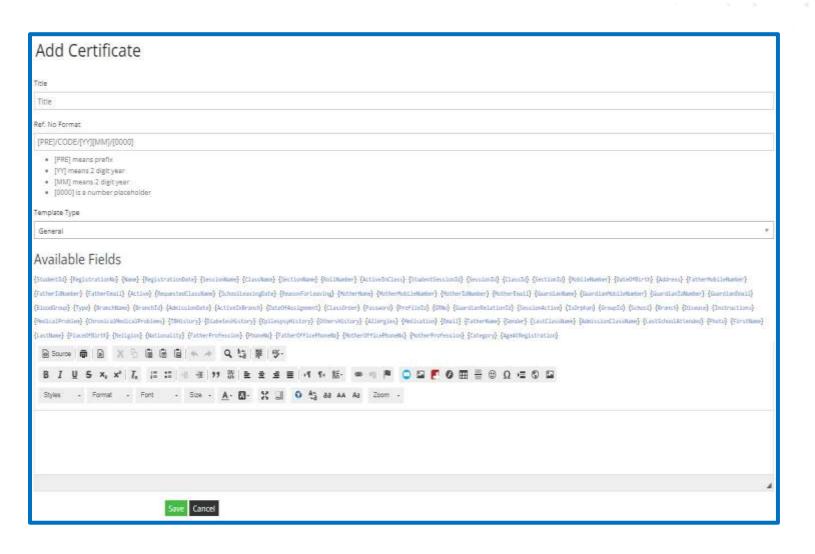

on the edit button and edit the information.









## **Attendance Management**

- 1. Record attendance via biometric machine integrated with the software.
- 2. Post / Record attendance manually with a single click.









## **Attendance Reports**

1. You can generate attendance reports.









## **Collector Person Management**

1. Add/Manage collector person(s) who are allowed to collect child.







## **Student Shifting (Promotions/Demotions)**

- 1. Shift students from one class to another class, one section to another section or one branch to another branch.
- 2. Promote the whole class or section to another class or section.
- 3. Demote a student from one class to another class or section.









1. you can create any customized certificate from the certificate builder.







#### School Leaving Certificate









## Birth Certificate Home > Academics > Student Management Reports > Birth Certificate Class 1st Section A Student Jones Anderson Generate School Date of Birth Certificate Jones Anderson Name Father Name Mr Anderson Class Sec 1st Date of birth in Figure 01/09/2021 Date of birth in Words SEPTEMBER ONE, TWO THOUSAND TWENTY ONE Sign incharge A.W.R Sign Principal 29-Sep-2023 ProSkool







## **Exam Registration**

1. Register for class to exam and assign students Exam roll number.









## **DateSheet Management**

1. After registration of class, you Can Add DateSheet for a specific class.











## Paper Management

1. In paper management, you can perform different operations.



1. You can assign one or multiple invigilators to that pap