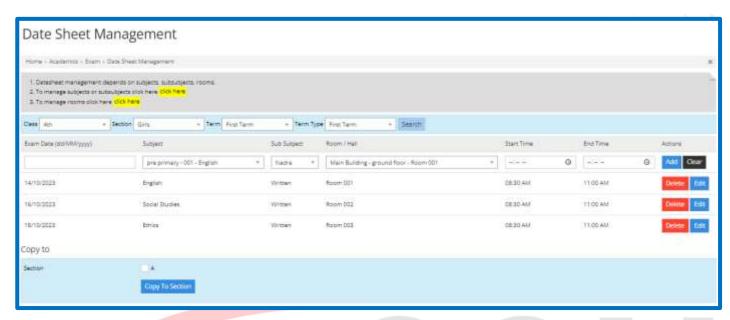

## **DateSheet Management**

1. After registration of class, you Can Add DateSheet for a specific class.