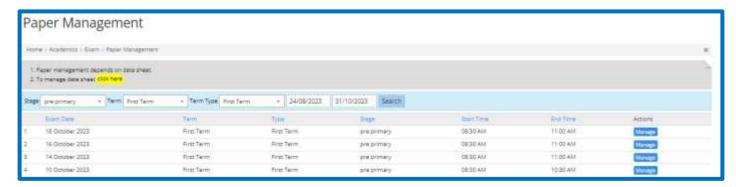

## Paper Management

1. In paper management, you can perform different operations.

1. You can assign one or multiple invigilators to that paper.

2. After that you can keep a record of number of papers assigned to that invigilator and number of papers submitted.