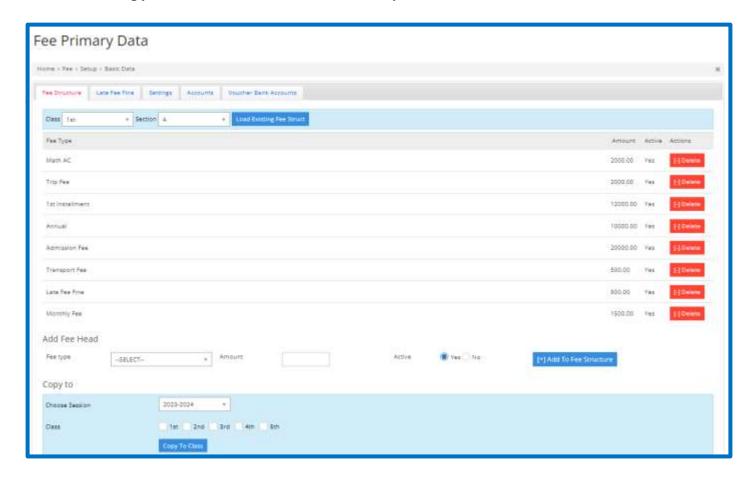

#### **Dynamic Fee Structure.**

- 1. Create Fee structure class wise.
- 2. You can copy it to other classes simultaneously.

Silicon Oasis, Dubai