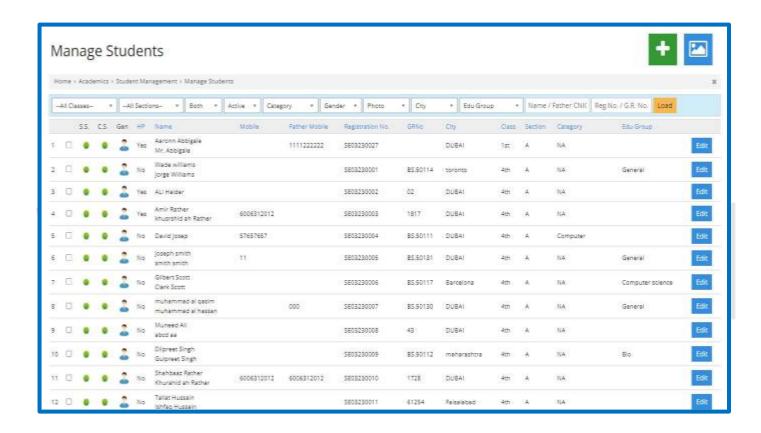

## **Manage Students**

- 1. Manage the information of the enrolled students.
- 2. Information can be filtered using name, class, gender, roll number, or any keyword.