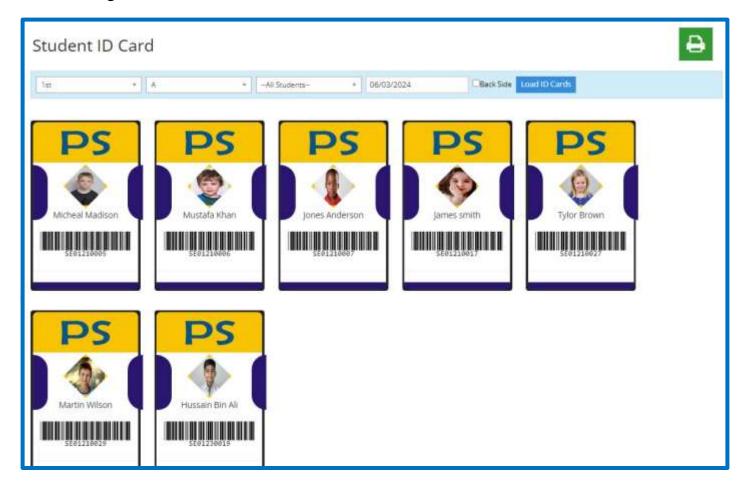

## **Issue ID Cards**

1. Once the student is enrolled in the school, the software automatically generates the following documents i.e., admission forms and ID cards.