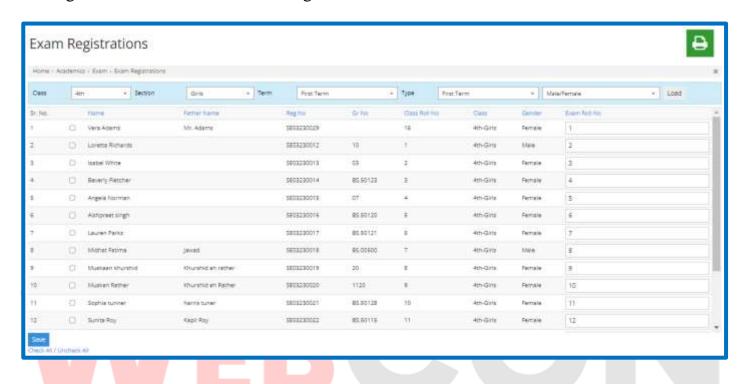

## **Exam Registration**

1. Register for class to exam and assign students Exam roll number.