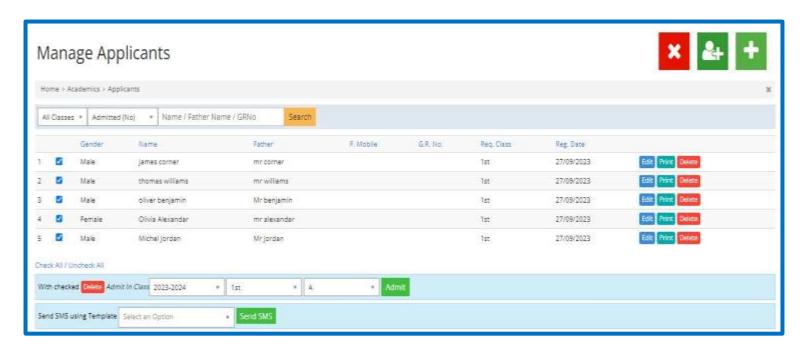

## **Applicant Management**

1. Enroll the applicants who have applied for admissions in school.

Silicon Oasis, Dubai