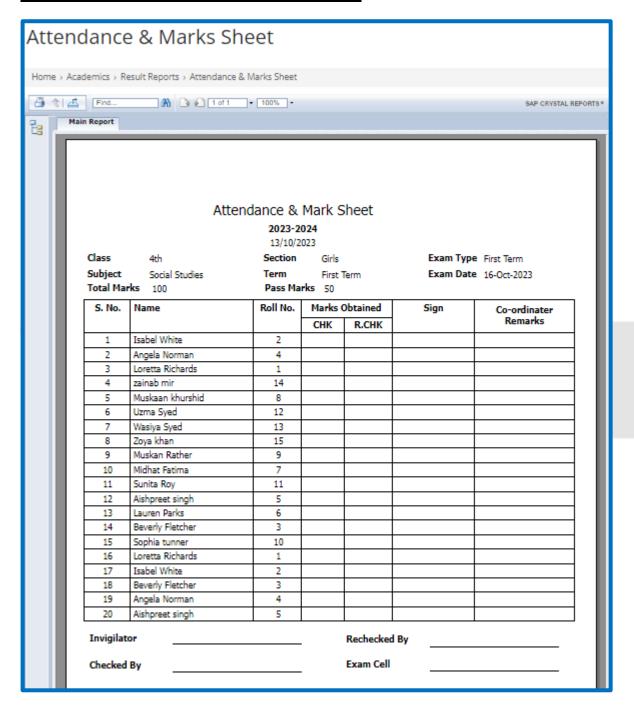

Jones Anderson Generate School Date of Birth Certificate Jones Anderson Name Father Name Mr Anderson Class Sec 1st Date of birth in Figure 01/09/2021 Date of birth in Words SEPTEMBER ONE, TWO THOUSAND TWENTY ONE Sign incharge A.W.R Sign Principal 29-Sep-2023 ProSkool







## **Exam Registration**

1. Register for class to exam and assign students Exam roll number.









## **DateSheet Management**

1. After registration of class, you Can Add DateSheet for a specific class.











## Paper Management

1. In paper management, you can perform different operations.



1. You can assign one or multiple invigilators to that paper.



2. After that you can keep a record of number of papers assigned to that invigilator and number of papers submitted.





## **Attendance and Marksheet**









## **Result**

1. Student results for all classes, subjects, and exam types can be added and easily managed, including the ability to filter and sort the data, view trends and patterns, and generate reports.





## **Result Reports**

1. Once student result is added, the system automatically generates result reports.









## Fee Management

#### **Dynamic Fee Structure.**

- 1. Create Fee structure class wise.
- 2. You can copy it to other classes simultaneously.



Silicon Oasis, Dubai



## **Student Discounts**

- 1. You can apply specific discounts to any specific Student.
- 2. You can apply discounts, fixed or percentagewise.





## **Create Vouchers.**

- 1. You can create vouchers with a few clicks.
- 2. You can create vouchers for the whole class or a single student.